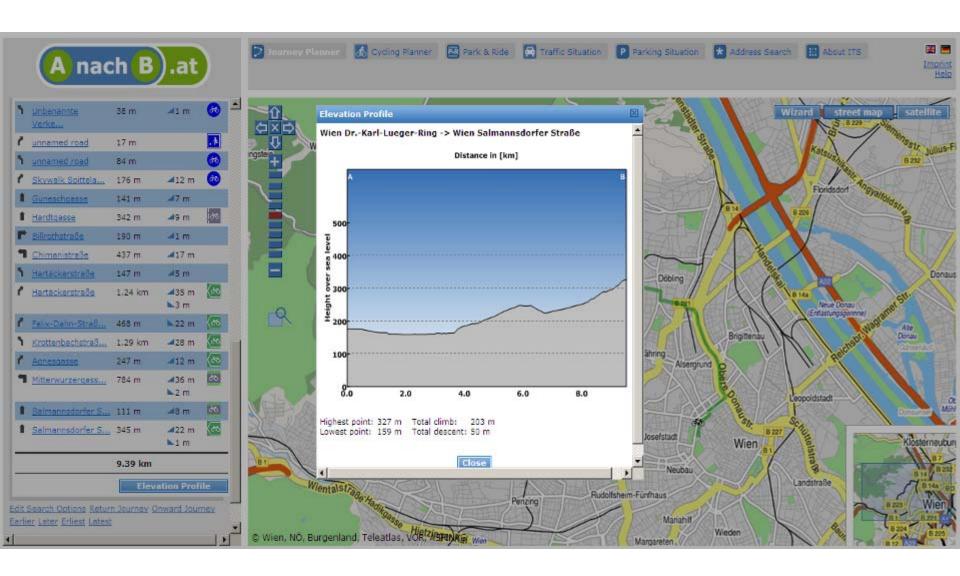

# the Vienna Region





# ITS Vienna Region

#### **VOR GmbH**

#### **General Assembly VOR**



embedded project

**ITS Vienna Region** 

- Project Manager
- Team Organisation
- Team Technology
- Experts (federal states)







#### **Study Group ITS VR**

- Project Manager ITS VR
- •Representative VOR GmbH
- •Representatives Vienna, Lower

Austria, Burgenland





#### data and services





















### E-Government





### AnachB.at





### the traffic services

- Routing planers
  - for all means of transport
  - for cycling and park & ride
- dynamic traffic map
  - for the road network
- additional information
  - (construction sites, traffic news)





## AnachB.at public transport







# Options/accessibility





# AnachB.at cycling





# AnachB.at elevation profile







### AnachB.at individual traffic







### AnachB.at Park & Ride







### AnachB.at Bike & Ride







### AnachB.at dynamic traffic map





### AnachB.at for smartphones





routing planer



dynamic traffic map



### AnachB.at for smartphones



public transport



cycling



park & ride

(individual choice of parking garage)





#### AnachB.at: innovations and advantages

- Traffic data are permanently updated
- Services are provided for all modes of transport
- AnachB.at is able to combine different modes
- The traffic model provides realistic travel time
- AnachB.at is free of charge and useable for everyone



### ...important to remember

find your best route with AnachB.at

download the AnachB.at App