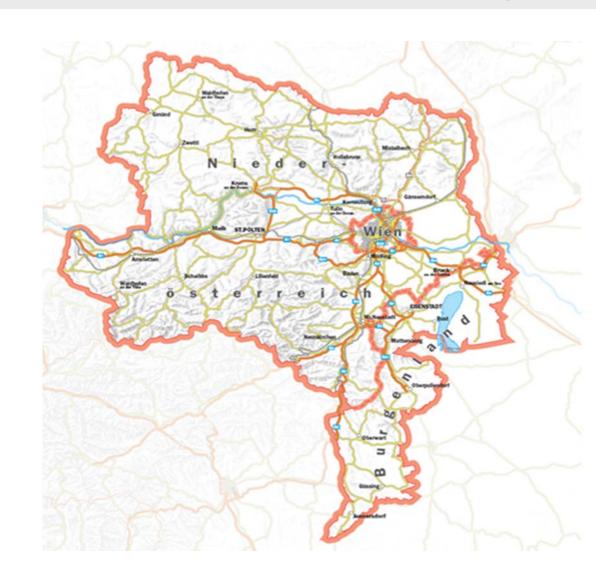

# the Vienna Region

#### Vienna Region:

- •3 federal provinces: Vienna, Lower Austria, Burgenland
- 3.5 million inhabitants
- intense interaction