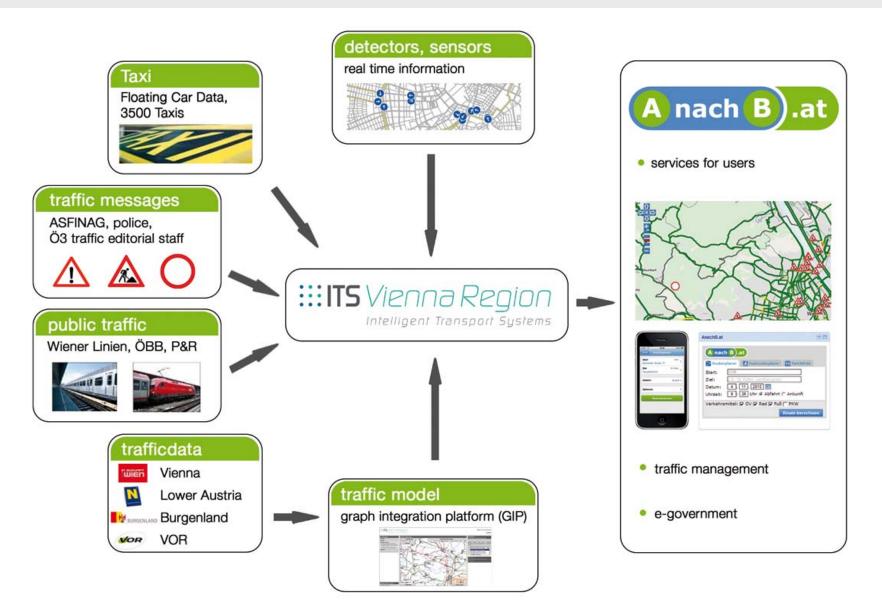

# ITS Vienna Region

#### data and services

### the traffic services

- Routing planers
  - for all means of transport
  - for cycling and park & ride
- dynamic traffic map
  - for the road network
- additional information
  - (construction sites, traffic news)