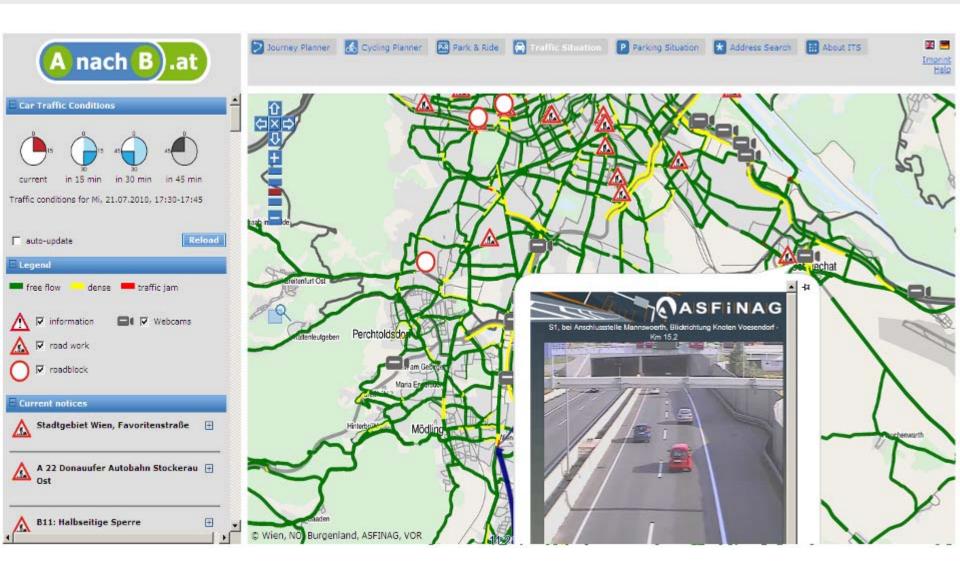

ct Manager
- Team Organisation
- Team Technology
- Experts (federal states)







#### **Study Group ITS VR**

- Project Manager ITS VR
- •Representative VOR GmbH
- •Representatives Vienna, Lower

Austria, Burgenland





#### data and services





















### E-Government





### AnachB.at





### the traffic services

- Routing planers
  - for all means of transport
  - for cycling and park & ride
- dynamic traffic map
  - for the road network
- additional information
  - (construction sites, traffic news)





## AnachB.at public transport







# Options/accessibility





# AnachB.at cycling





# AnachB.at elevation profile







### AnachB.at individual traffic







### AnachB.at Park & Ride







### AnachB.at Bike & Ride







### AnachB.at dynamic traffic map





### AnachB.at for smartphones





routing planer



dynamic traffic map



### AnachB.at for smartphones



public transport



cycling



park & ride

(individual choice of parking garage)





#### AnachB.at: innovations and advantages

- Traffic data are permanently updated
- Services are provided for all modes of transport
- AnachB.at is able to combine different modes
- The traffic model provides realistic travel time
- AnachB.at is free of charge and useable for everyone



### ...important to remember

find your best route with AnachB.at

download the AnachB.at App