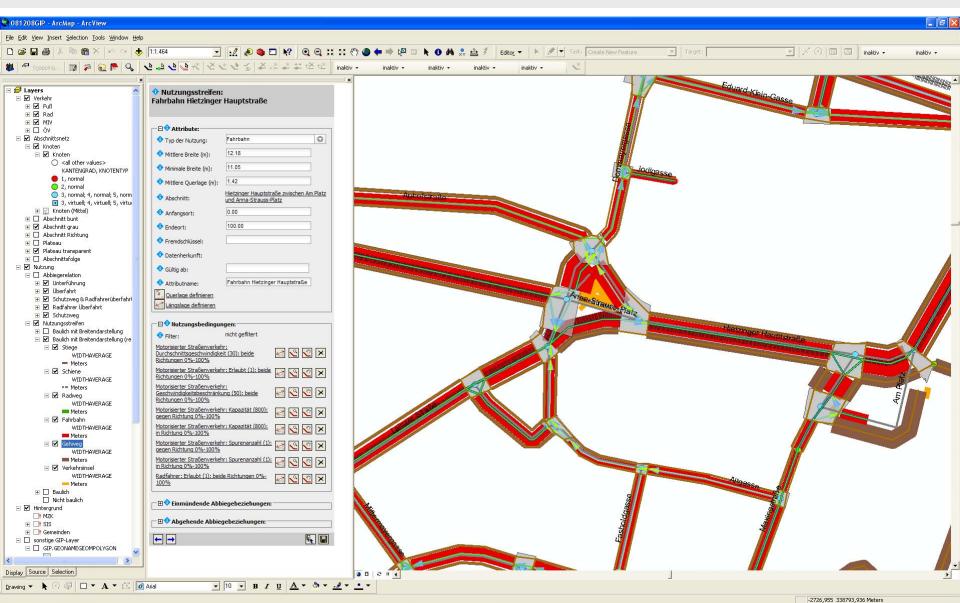

# I tell you something about

- the project ITS Vienna Region
- the basis Graph Integration Platform GIP
- the service AnachB.at





# the Vienna Region

#### Vienna Region:

- •3 federal provinces: Vienna, Lower Austria, Burgenland
- 3.5 million inhabitants
- intense interaction







# the Vienna Region





# ITS Vienna Region

#### **VOR GmbH**

#### **General Assembly VOR**



embedded project

**ITS Vienna Region** 

- Project Manager
- Team Organisation
- Team Technology
- Experts (federal states)







#### **Study Group ITS VR**

- Project Manager ITS VR
- •Representative VOR GmbH
- •Representatives Vienna, Lower

Austria, Burgenland





#### data and services





















### E-Government





### AnachB.at





### the traffic services

- Routing planers
  - for all means of transport
  - for cycling and park & ride
- dynamic traffic map
  - for the road network
- additional information
  - (construction sites, traffic news)





## AnachB.at public transport







# Options/accessibility





# AnachB.at cycling





# AnachB.at elevation profile







### AnachB.at individual traffic







### AnachB.at Park & Ride







### AnachB.at Bike & Ride







### AnachB.at dynamic traffic map





### AnachB.at for smartphones





routing planer



dynamic traffic map



### AnachB.at for smartphones



public transport



cycling



park & ride

(individual choice of parking garage)





#### AnachB.at: innovations and advantages

- Traffic d