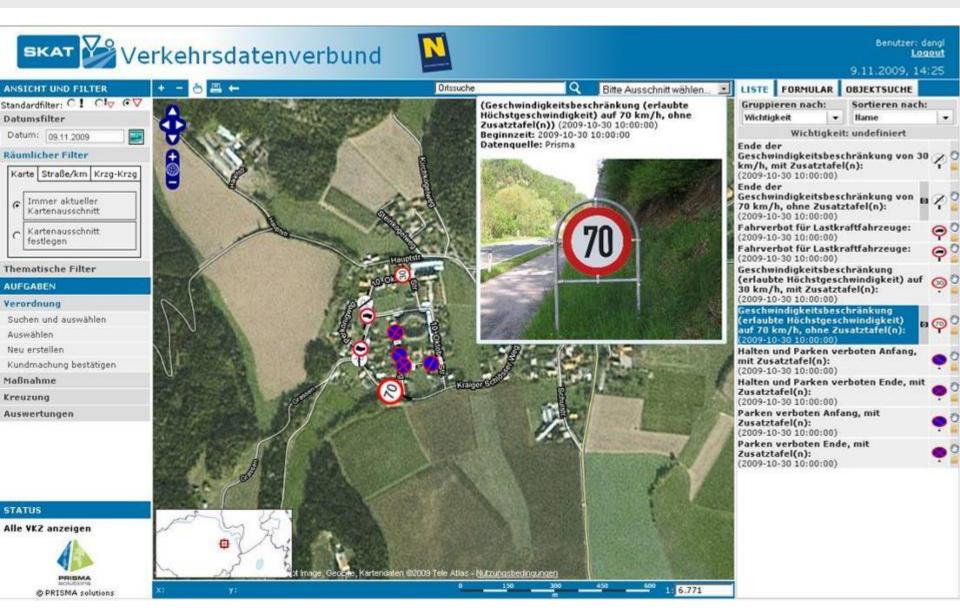

# I tell you something about

- the project ITS Vienna Region
- the basis Graph Integration Platform GIP
- the service AnachB.at





# the Vienna Region

#### Vienna Region:

- •3 federal provinces: Vienna, Lower Austria, Burgenland
- 3.5 million inhabitants
- intense interaction







# the Vienna Region





# ITS Vienna Region

#### **VOR GmbH**

#### **General Assembly VOR**



embedded project

**ITS Vienna Region** 

- Project Manager
- Team Organisation
- Team Technology
- Experts (federal states)







#### **Study Group ITS VR**

- Project Manager ITS VR
- •Representative VOR GmbH
- •Representatives Vienna, Lower

Austria, Burgenland





#### data and services





















### E-Government





### AnachB.at





### the traffic services

- Routing planers
  - for all means of transport
  - for cycling and park & ride
- dynamic traffic map
  - for the road network
- additional information
  - (construction sites, traffic news)





## AnachB.at public transport







# Options/accessibility





# AnachB.at cycling





# AnachB.at elevation profile







### AnachB.at individual traffic







### AnachB.at Park & Ride







### AnachB.at Bike & Ride







### AnachB.at dynamic traffic map





### AnachB.at for smartphones





routing planer



dynamic traffic map



### AnachB.at for smartphones



public transport



cycling



park & ride

(individual choice of parking garage)





#### AnachB.at: innovations and advantages

- Traffic data are permanently updated
-