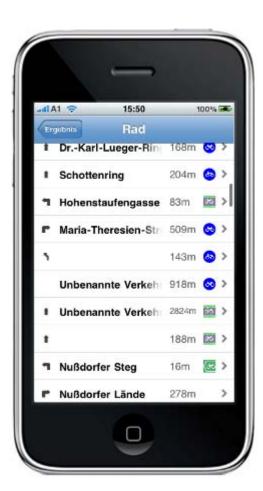

### AnachB.at for smartphones

public transport

cycling

park & ride

(individual choice of parking garage)