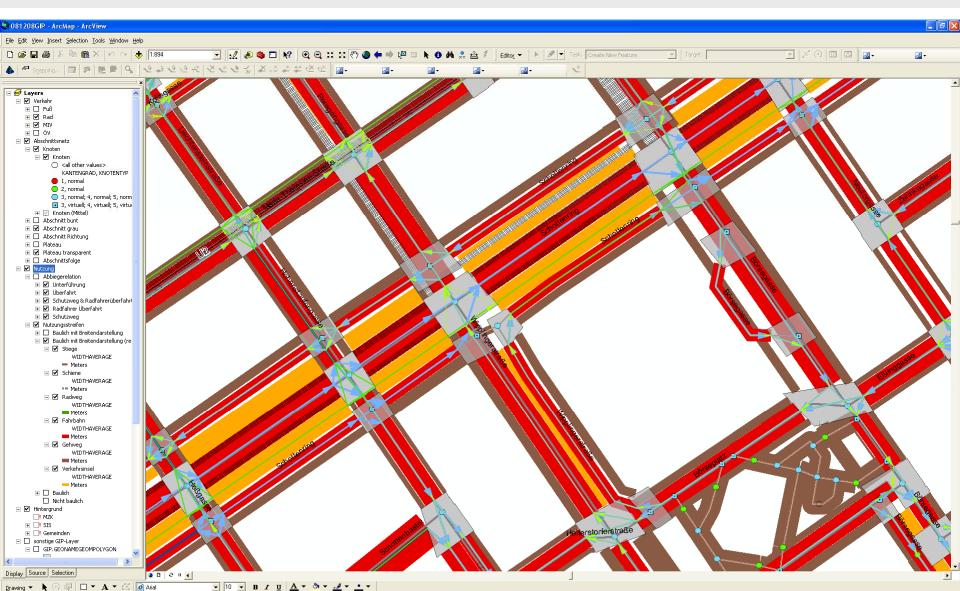

# I tell you something about

- the project ITS Vienna Region
- the basis Graph Integration Platform GIP
- the service AnachB.at





# the Vienna Region

#### Vienna Region:

- •3 federal provinces: Vienna, Lower Austria, Burgenland
- 3.5 million inhabitants
- intense interaction







# the Vienna Region





# ITS Vienna Region

#### **VOR GmbH**

#### **General Assembly VOR**



embedded project

**ITS Vienna Region** 

- Project Manager
- Team Organisation
- Team Technology
- Experts (federal states)







#### **Study Group ITS VR**

- Project Manager ITS VR
- •Representative VOR GmbH
- •Representatives Vienna, Lower

Austria, Burgenland





#### data and services





















### E-Government





### AnachB.at





### the traffic services

- Routing planers
  - for all means of transport
  - for cycling and park & ride
- dynamic traffic map
  - for the road network
- additional information
  - (construction sites, traffic news)





## AnachB.at public transport







# Options/accessibility





# AnachB.at cycling





# AnachB.at elevation profile







### AnachB.at individual traffic







### AnachB.at Park & Ride







### AnachB.at Bike & Ride







### AnachB.at dynamic traffic map





### AnachB.at for smartphones





routing planer



dynamic traffic map



### AnachB.at for smartphones



public transport



cycling



park & ride

(individual choice of parking garage)





#### AnachB.at: innovations and advantages

- Traff