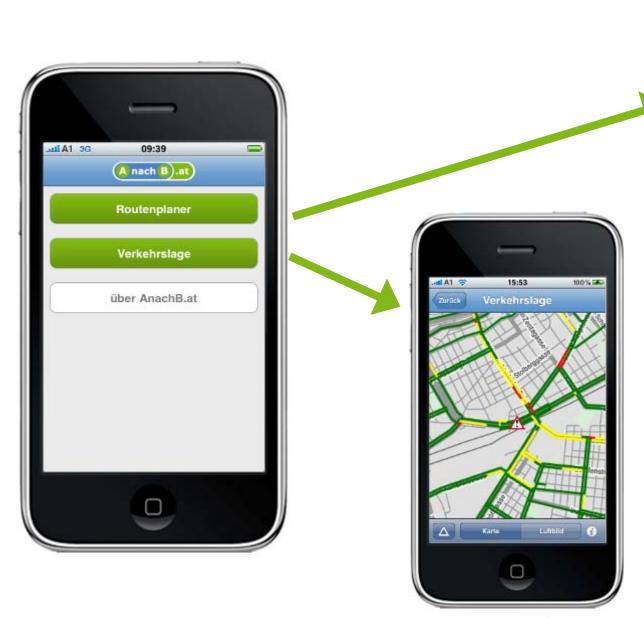

### AnachB.at for smartphones

routing planer

dynamic traffic map

### AnachB.at for smartphones

public transport

cycling

park & ride

(individual choice of parking garage)