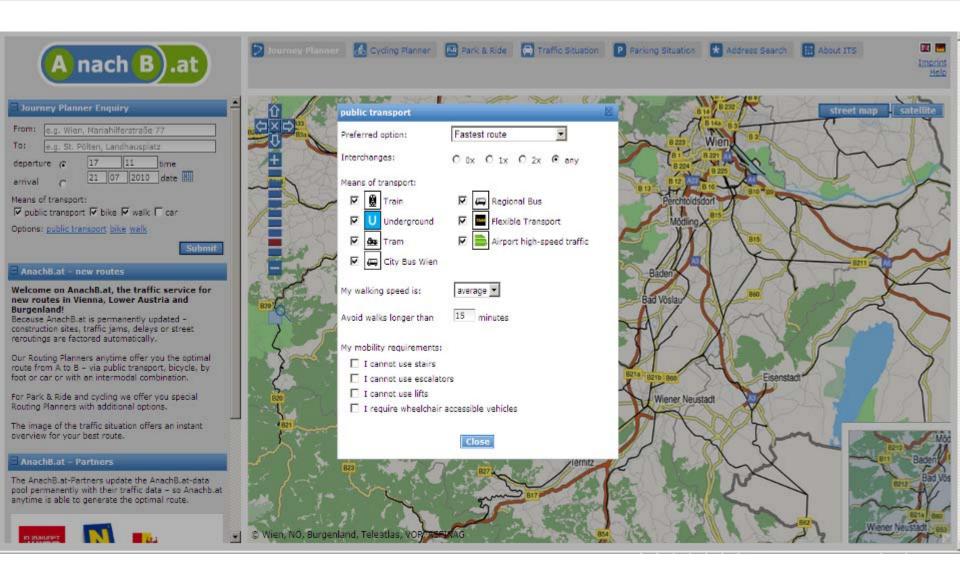

land
- 3.5 million inhabitants
- intense interaction







# the Vienna Region





# ITS Vienna Region

#### **VOR GmbH**

#### **General Assembly VOR**



embedded project

**ITS Vienna Region** 

- Project Manager
- Team Organisation
- Team Technology
- Experts (federal states)







#### **Study Group ITS VR**

- Project Manager ITS VR
- •Representative VOR GmbH
- •Representatives Vienna, Lower

Austria, Burgenland





#### data and services





















### E-Government





### AnachB.at





### the traffic services

- Routing planers
  - for all means of transport
  - for cycling and park & ride
- dynamic traffic map
  - for the road network
- additional information
  - (construction sites, traffic news)





## AnachB.at public transport







# Options/accessibility





# AnachB.at cycling





# AnachB.at elevation profile







### AnachB.at individual traffic







### AnachB.at Park & Ride







### AnachB.at Bike & Ride







### AnachB.at dynamic traffic map





### AnachB.at for smartphones





routing planer



dynamic traffic map



### AnachB.at for smartphones



public transport



cycling



park & ride

(individual choice of parking garage)





#### AnachB.at: innovations and advantages

- Traffic data are permanently updated
- Services are provided for all modes of transport
- AnachB.at is able to combine different modes
- The traffic model provides realistic travel time
- AnachB.at is free of charge and useable for everyone



### ...important to remember

find your best route with AnachB.at

download the AnachB.at App