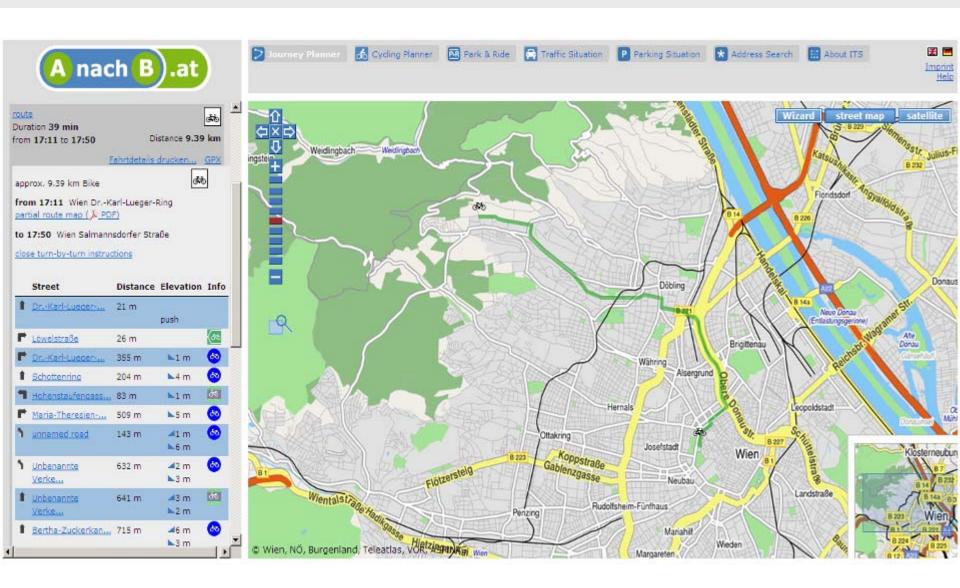

tants
- intense interaction







# the Vienna Region





# ITS Vienna Region

#### **VOR GmbH**

#### **General Assembly VOR**



embedded project

**ITS Vienna Region** 

- Project Manager
- Team Organisation
- Team Technology
- Experts (federal states)







#### **Study Group ITS VR**

- Project Manager ITS VR
- •Representative VOR GmbH
- •Representatives Vienna, Lower

Austria, Burgenland





#### data and services





















### E-Government





### AnachB.at





### the traffic services

- Routing planers
  - for all means of transport
  - for cycling and park & ride
- dynamic traffic map
  - for the road network
- additional information
  - (construction sites, traffic news)





## AnachB.at public transport







# Options/accessibility





# AnachB.at cycling





# AnachB.at elevation profile







### AnachB.at individual traffic







### AnachB.at Park & Ride







### AnachB.at Bike & Ride







### AnachB.at dynamic traffic map





### AnachB.at for smartphones





routing planer



dynamic traffic map



### AnachB.at for smartphones



public transport



cycling



park & ride

(individual choice of parking garage)





#### AnachB.at: innovations and advantages

- Traffic data are permanently updated
- Services are provided for all modes of transport
- AnachB.at is able to combine different modes
- The traffic model provides realistic travel time
- AnachB.at is free of charge and useable for everyone



### ...important to remember

find your best route with AnachB.at

download the AnachB.at App