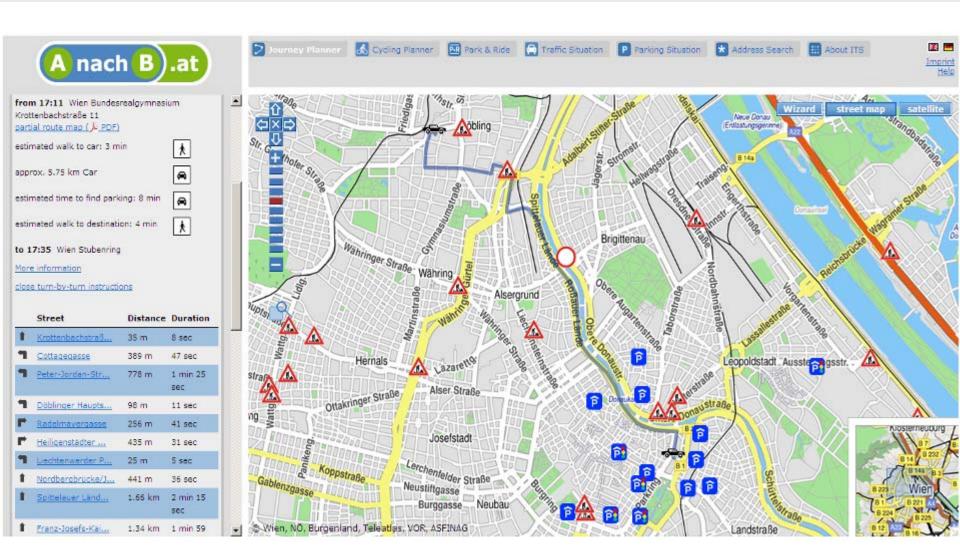

gion

#### **VOR GmbH**

#### **General Assembly VOR**



embedded project

**ITS Vienna Region** 

- Project Manager
- Team Organisation
- Team Technology
- Experts (federal states)







#### **Study Group ITS VR**

- Project Manager ITS VR
- •Representative VOR GmbH
- •Representatives Vienna, Lower

Austria, Burgenland





#### data and services





















### E-Government





### AnachB.at





### the traffic services

- Routing planers
  - for all means of transport
  - for cycling and park & ride
- dynamic traffic map
  - for the road network
- additional information
  - (construction sites, traffic news)





## AnachB.at public transport







# Options/accessibility





# AnachB.at cycling





# AnachB.at elevation profile







### AnachB.at individual traffic







### AnachB.at Park & Ride







### AnachB.at Bike & Ride







### AnachB.at dynamic traffic map





### AnachB.at for smartphones





routing planer



dynamic traffic map



### AnachB.at for smartphones



public transport



cycling



park & ride

(individual choice of parking garage)





#### AnachB.at: innovations and advantages

- Traffic data are permanently updated
- Services are provided for all modes of transport
- AnachB.at is able to combine different modes
- The traffic model provides realistic travel time
- AnachB.at is free of charge and useable for everyone



### ...important to remember

find your best route with AnachB.at

download the AnachB.at App