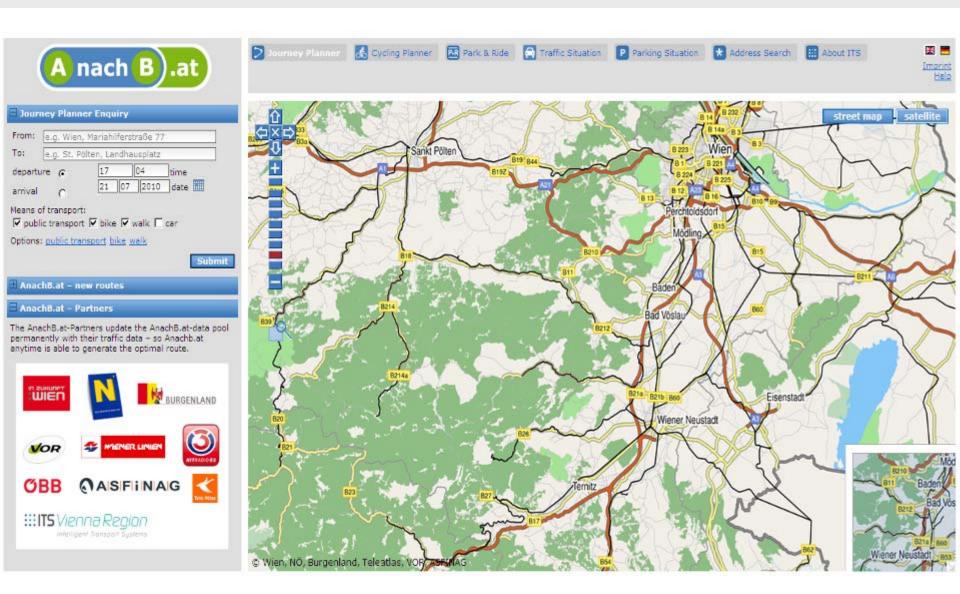

### AnachB.at

### the traffic services

- Routing planers
  - for all means of transport
  - for cycling and park & ride
- dynamic traffic map
  - for the road network
- additional information
  - (construction sites, traffic news)