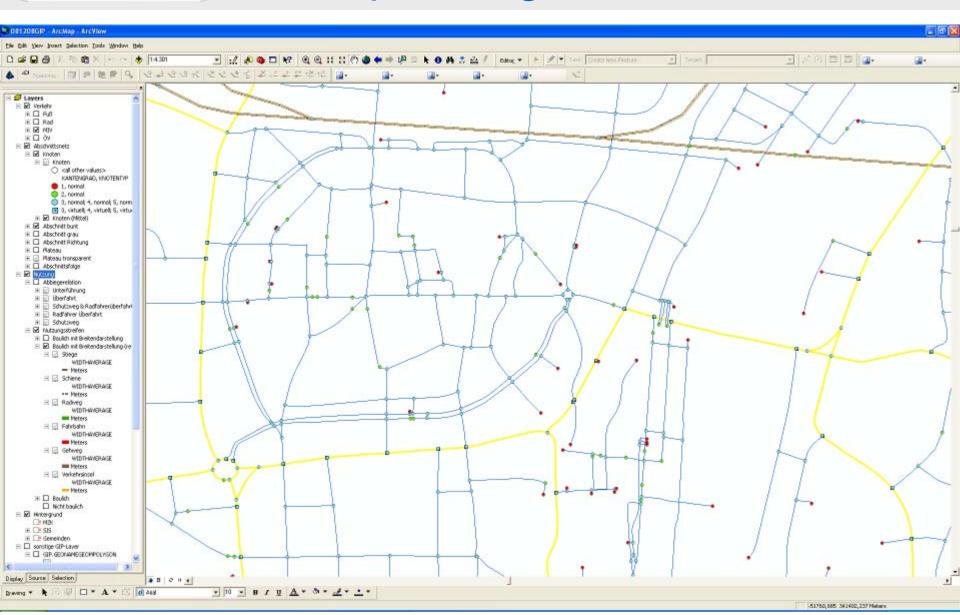

# I tell you something about

- the project ITS Vienna Region
- the basis Graph Integration Platform GIP
- the service AnachB.at





# the Vienna Region

#### Vienna Region:

- •3 federal provinces: Vienna, Lower Austria, Burgenland
- 3.5 million inhabitants
- intense interaction







# the Vienna Region





# ITS Vienna Region

#### **VOR GmbH**

#### **General Assembly VOR**



embedded project

**ITS Vienna Region** 

- Project Manager
- Team Organisation
- Team Technology
- Experts (federal states)







#### **Study Group ITS VR**

- Project Manager ITS VR
- •Representative VOR GmbH
- •Representatives Vienna, Lower

Austria, Burgenland





#### data and services





















### E-Government





### AnachB.at





### the traffic services

- Routing planers
  - for all means of transport
  - for cycling and park & ride
- dynamic traffic map
  - for the road network
- additional information
  - (construction sites, traffic news)





## AnachB.at public transport







# Options/accessibility





# AnachB.at cycling





# AnachB.at elevation profile







### AnachB.at individual traffic







### AnachB.at Park & Ride







### AnachB.at Bike & Ride







### AnachB.at dynamic traffic map





### AnachB.at for smartphones





routing planer



dynamic traffic map



### AnachB.at for smartphones



public transport



cycling



park & ride

(individual choice of parking garage)





#### AnachB.at: innovations and advantages

- Traffic data