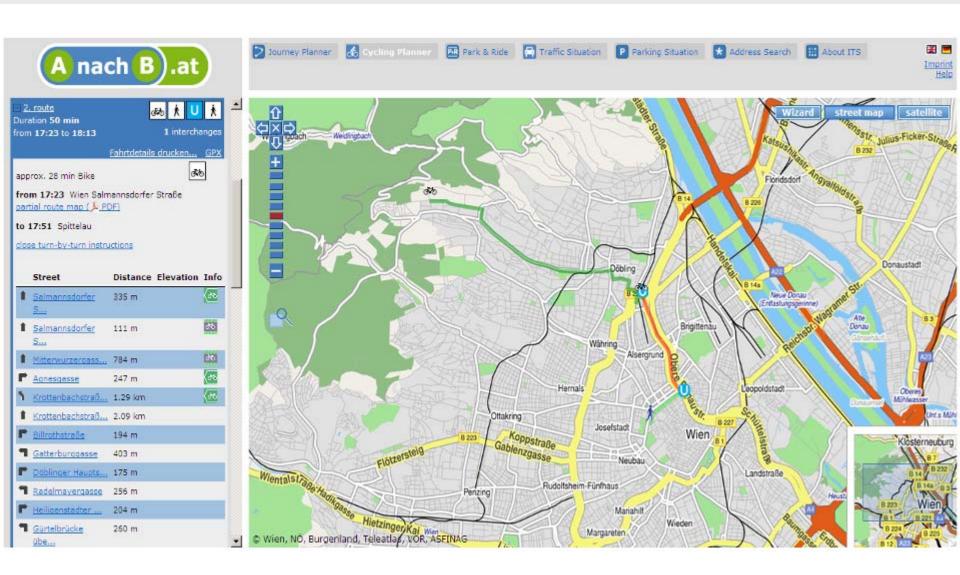

project

**ITS Vienna Region** 

- Project Manager
- Team Organisation
- Team Technology
- Experts (federal states)







#### **Study Group ITS VR**

- Project Manager ITS VR
- •Representative VOR GmbH
- •Representatives Vienna, Lower

Austria, Burgenland





#### data and services





















### E-Government





### AnachB.at





### the traffic services

- Routing planers
  - for all means of transport
  - for cycling and park & ride
- dynamic traffic map
  - for the road network
- additional information
  - (construction sites, traffic news)





## AnachB.at public transport







# Options/accessibility





# AnachB.at cycling





# AnachB.at elevation profile







### AnachB.at individual traffic







### AnachB.at Park & Ride







### AnachB.at Bike & Ride







### AnachB.at dynamic traffic map





### AnachB.at for smartphones





routing planer



dynamic traffic map



### AnachB.at for smartphones



public transport



cycling



park & ride

(individual choice of parking garage)





#### AnachB.at: innovations and advantages

- Traffic data are permanently updated
- Services are provided for all modes of transport
- AnachB.at is able to combine different modes
- The traffic model provides realistic travel time
- AnachB.at is free of charge and useable for everyone



### ...important to remember

find your best route with AnachB.at

download the AnachB.at App