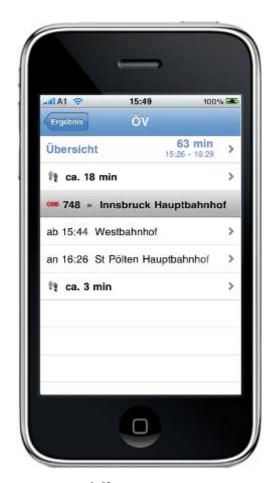

### AnachB.at for smartphones

public transport

cycling

park & ride

(individual choice of parking garage)