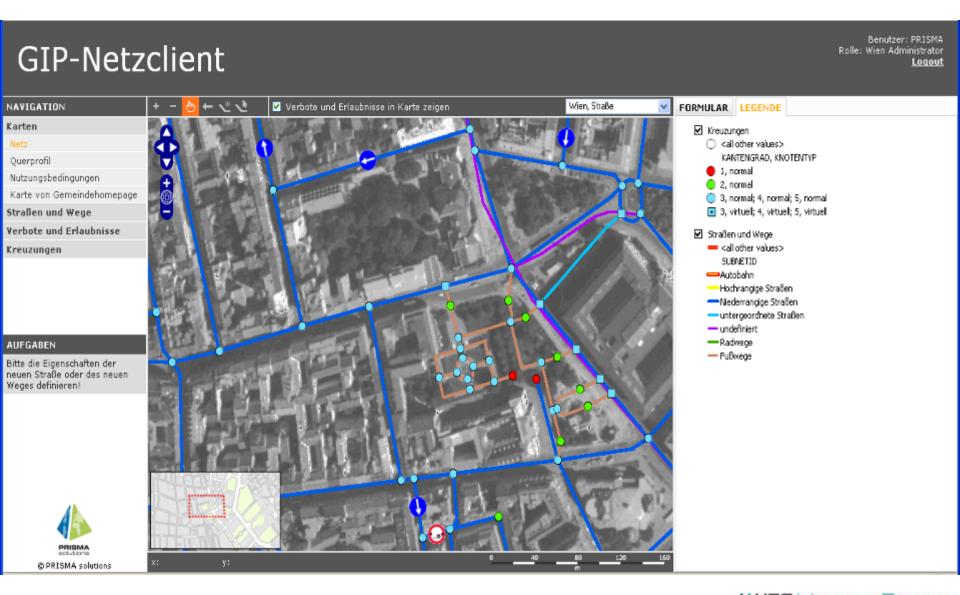

# I tell you something about

- the project ITS Vienna Region
- the basis Graph Integration Platform GIP
- the service AnachB.at





# the Vienna Region

#### Vienna Region:

- •3 federal provinces: Vienna, Lower Austria, Burgenland
- 3.5 million inhabitants
- intense interaction







# the Vienna Region





# ITS Vienna Region

#### **VOR GmbH**

#### **General Assembly VOR**



embedded project

**ITS Vienna Region** 

- Project Manager
- Team Organisation
- Team Technology
- Experts (federal states)







#### **Study Group ITS VR**

- Project Manager ITS VR
- •Representative VOR GmbH
- •Representatives Vienna, Lower

Austria, Burgenland





#### data and services





















### E-Government





### AnachB.at





### the traffic services

- Routing planers
  - for all means of transport
  - for cycling and park & ride
- dynamic traffic map
  - for the road network
- additional information
  - (construction sites, traffic news)





## AnachB.at public transport







# Options/accessibility





# AnachB.at cycling





# AnachB.at elevation profile







### AnachB.at individual traffic







### AnachB.at Park & Ride







### AnachB.at Bike & Ride







### AnachB.at dynamic traffic map





### AnachB.at for smartphones





routing planer



dynamic traffic map



### AnachB.at for smartphones



public transport



cycling



park & ride

(individual choice of parking garage)





#### AnachB.at: innovations and advantages

- Traffic data are