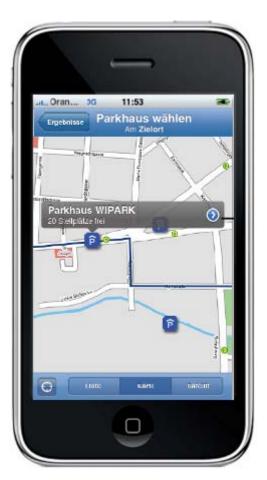

### AnachB.at for smartphones

public transport

cycling

park & ride

(individual choice of parking garage)