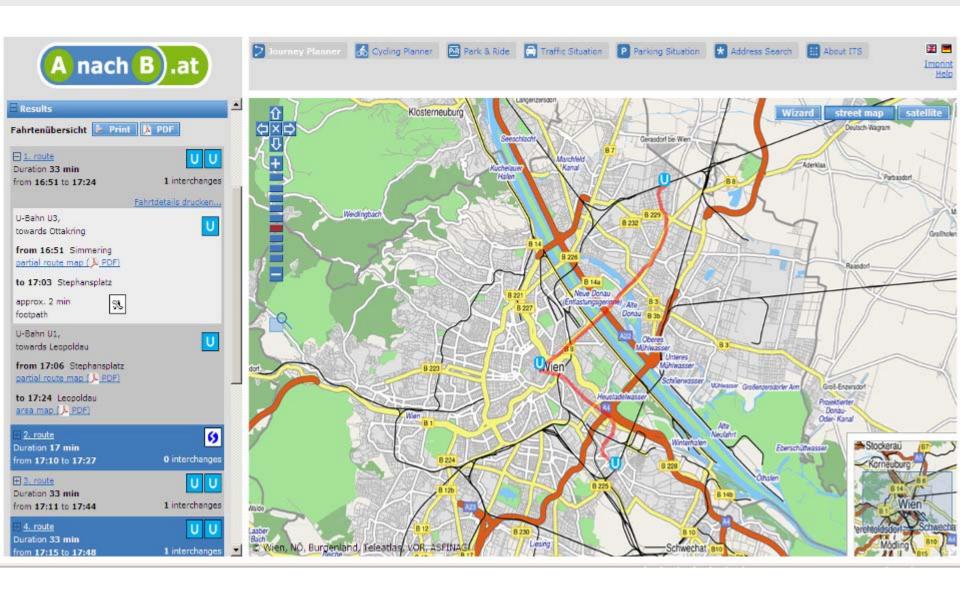

: Vienna, Lower Austria, Burgenland
- 3.5 million inhabitants
- intense interaction







# the Vienna Region





# ITS Vienna Region

#### **VOR GmbH**

#### **General Assembly VOR**



embedded project

**ITS Vienna Region** 

- Project Manager
- Team Organisation
- Team Technology
- Experts (federal states)







#### **Study Group ITS VR**

- Project Manager ITS VR
- •Representative VOR GmbH
- •Representatives Vienna, Lower

Austria, Burgenland





#### data and services





















### E-Government





### AnachB.at





### the traffic services

- Routing planers
  - for all means of transport
  - for cycling and park & ride
- dynamic traffic map
  - for the road network
- additional information
  - (construction sites, traffic news)





## AnachB.at public transport







# Options/accessibility





# AnachB.at cycling





# AnachB.at elevation profile







### AnachB.at individual traffic







### AnachB.at Park & Ride







### AnachB.at Bike & Ride







### AnachB.at dynamic traffic map





### AnachB.at for smartphones





routing planer



dynamic traffic map



### AnachB.at for smartphones



public transport



cycling



park & ride

(individual choice of parking garage)





#### AnachB.at: innovations and advantages

- Traffic data are permanently updated
- Services are provided for all modes of transport
- AnachB.at is able to combine different modes
- The traffic model provides realistic travel time
- AnachB.at is free of charge and useable for everyone



### ...important to remember

find your best route with AnachB.at

downl